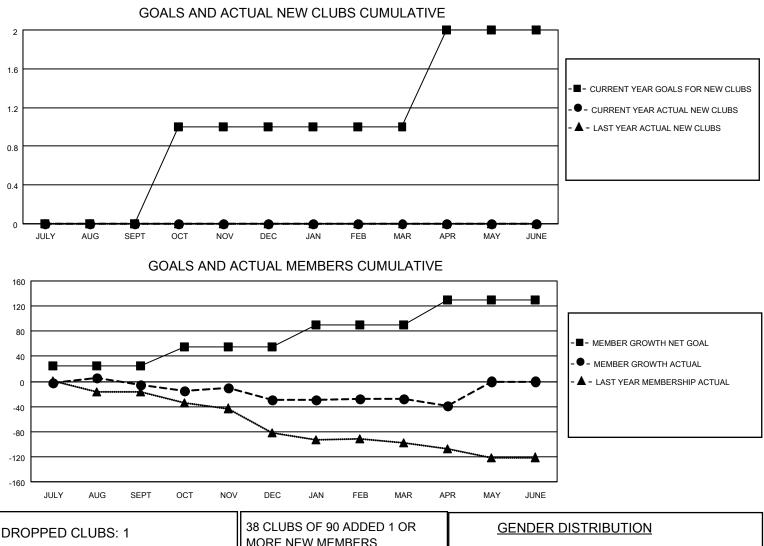

## LOCATION ALBERTA

District C 1

Results as of: 4/30/2023

| Clubs                 |               |           |               | Members               |                        |                         |                                                    |
|-----------------------|---------------|-----------|---------------|-----------------------|------------------------|-------------------------|----------------------------------------------------|
| RESULTS FOR 2022-2023 |               |           |               | RESULTS FOR 2022-2023 |                        |                         |                                                    |
| QUARTER               | NEW CLUB GOAL | NEW CLUBS | DROPPED CLUBS | QUARTER               | BER GROWTH NET<br>GOAL | MEMBER GROWTH<br>ACTUAL | DROPPED<br>MEMBERS ACTUAL<br>(including transfers) |
| JULY/AUG/SEPT         | 0             | 0         | 1             | JULY/AUG/SEPT         | 25                     | 33                      | 34                                                 |
| OCT/NOV/DEC           | 1             | 0         | 0             | OCT/NOV/DEC           | 30                     | 63                      | 85                                                 |
| JAN/FEB/MAR           | 0             | 0         | 0             | JAN/FEB/MAR           | 35                     | 37                      | 32                                                 |
| APR/MAY/JUNE          | 1             | 0         | 0             | APR/MAY/JUNE          | 40                     | 10                      | 17                                                 |

| DROPPED CLUBS: 1 |     | MORE NEW MEMBERS          | <u>GENDER DISTRIBUTION</u>          |              |  |
|------------------|-----|---------------------------|-------------------------------------|--------------|--|
|                  |     |                           | MALE                                | 998 (61.64%) |  |
|                  |     |                           | FEMALE                              | 621 (38.36%) |  |
| DROPPED MEMBERS  |     |                           | NON BINARY                          | 0 (0.00%)    |  |
|                  | 20  |                           | PREFER NOT TO ANSWER                | 0 (0.00%)    |  |
| DECEASED         |     |                           | ·                                   |              |  |
| CLUB CANCELLED   | 0   | CLICK HERE FOR CUMULATIVE | TOTAL FAMILY UNIT MEMBERS           | 337          |  |
| OTHER            | 148 | MEMBERSHIP DATA           |                                     |              |  |
| TOTAL 168        |     |                           | FAMILY MEMBERS PAYING HALF DUES 170 |              |  |
|                  |     |                           |                                     |              |  |
|                  |     |                           |                                     |              |  |